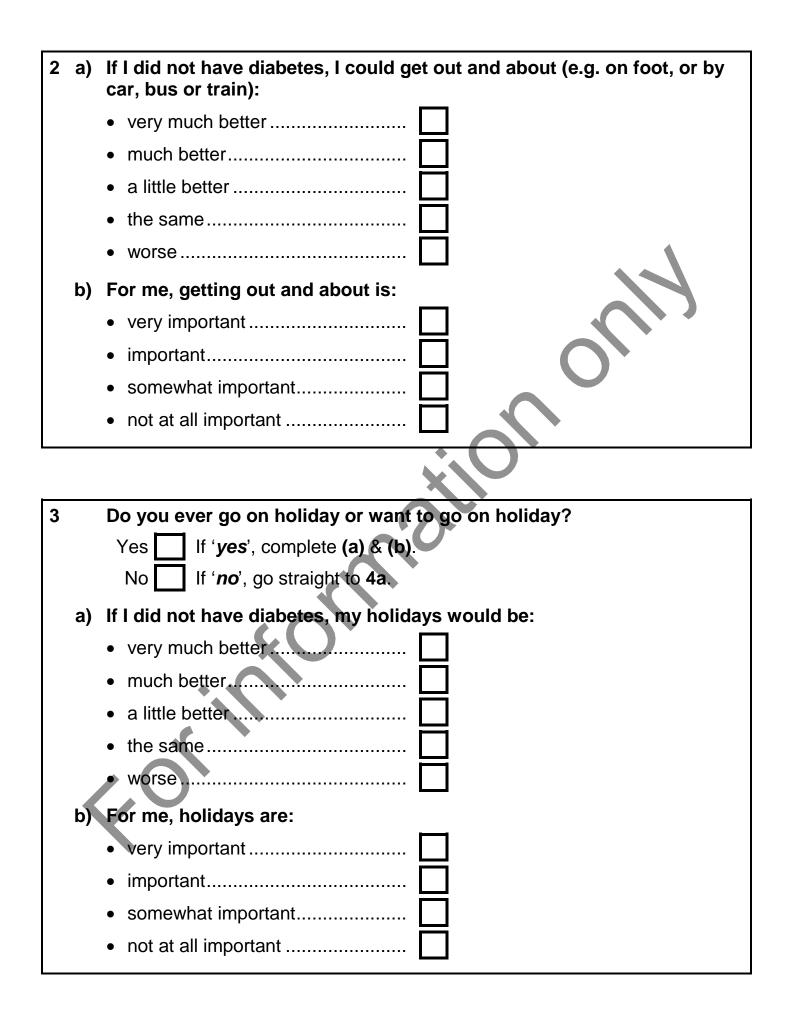

Please respond to the more specific statements on the following pages.

For each aspect of life described, you will find two parts:

- For Part a): Put an "X" in one box to show how diabetes affects this aspect of your life.
- For Part b): Put an "X" in one box to show how important this aspect of your life is to your quality of life.

| 1 | a) | If I did not have diabetes, I could enjoy my interests and pastimes: |
|---|----|----------------------------------------------------------------------|
|   |    | very much more                                                       |
|   |    | much more                                                            |
|   |    | a little more                                                        |
|   |    | the same                                                             |
|   |    | • less                                                               |
|   | b) | My interests and pastimes are:                                       |
|   |    | very important                                                       |
|   |    | • important                                                          |
|   |    | somewhat important                                                   |
|   |    | not at all important                                                 |
|   |    |                                                                      |