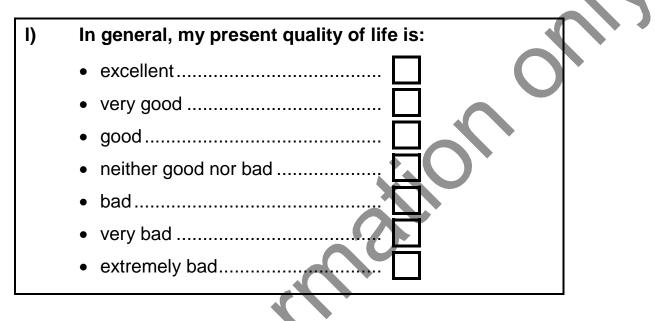

What we would like to know is how you feel about your life now

Now we would like to know how your quality of life is affected by your diabetes, its management and any complications you may have.

| II) | If I did not have diabetes, my quality of life would be: |
|-----|----------------------------------------------------------|
|     | very much better                                         |
|     | much better                                              |
|     | a little better                                          |
|     | the same                                                 |
|     | • worse                                                  |